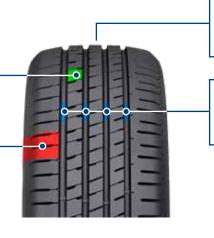

#### **INNOVATIVE NEW PROFILE**

Firm high speed HANDLING and **ULTIMATE GRIP** 

### **NEW BLOCK STIFFNESS**

Optimal CORNERING and handling

## **NEW TOP TREAD COMPOUND**

Endures long durability and constant performances throughout the tire life.

#### **SPECIAL DESIGN WIDE GROOVES AND SIPES**

Short braking distances on wet and dry roads, REDUCED AQUAPLANING